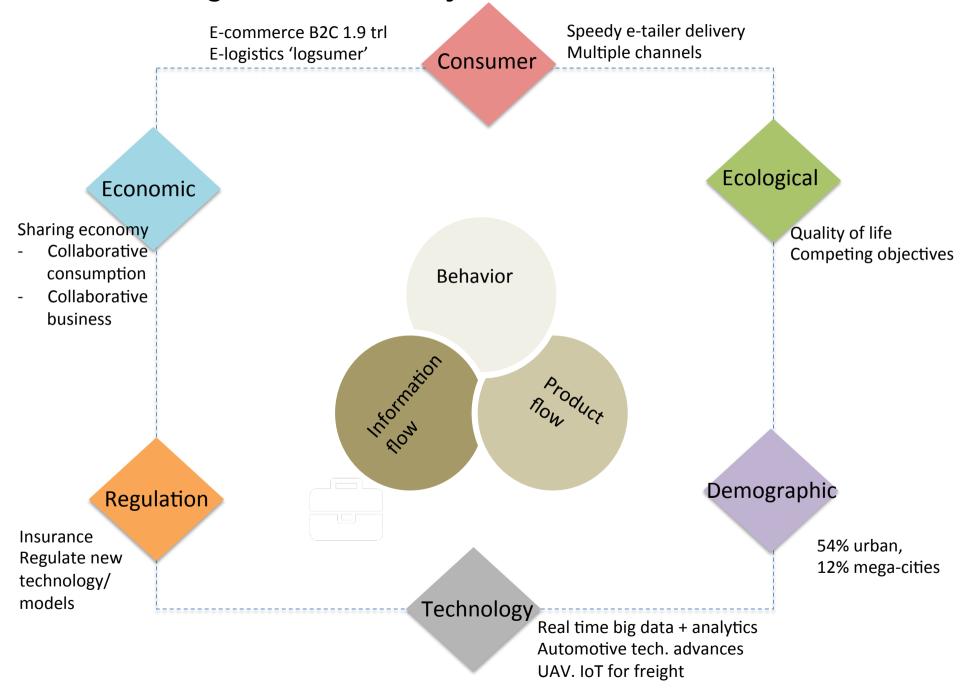

#### Panel discussion

#### Business Advisory Committee Meeting April 21, 2016

# A research perspective on new tools to facilitate crowd sourced package delivery

## Amanda Stathopoulos CEE Northwestern



**M<sup>C</sup>Cormick** 

Northwestern Engineering

Trends & Challenges for urban delivery



#### Trends & Challenges for urban delivery



#### Research: Innovative pick-ups



### **Research: Overlapping flows**



### **Research: Cooperation & New modes**



#### Research: Matching delivery - carrier



#### Modelling and optimizing a new system – interdisciplinary challenge

PFI:BIC - Smart CROwdsourced Urban Delivery (CROUD)