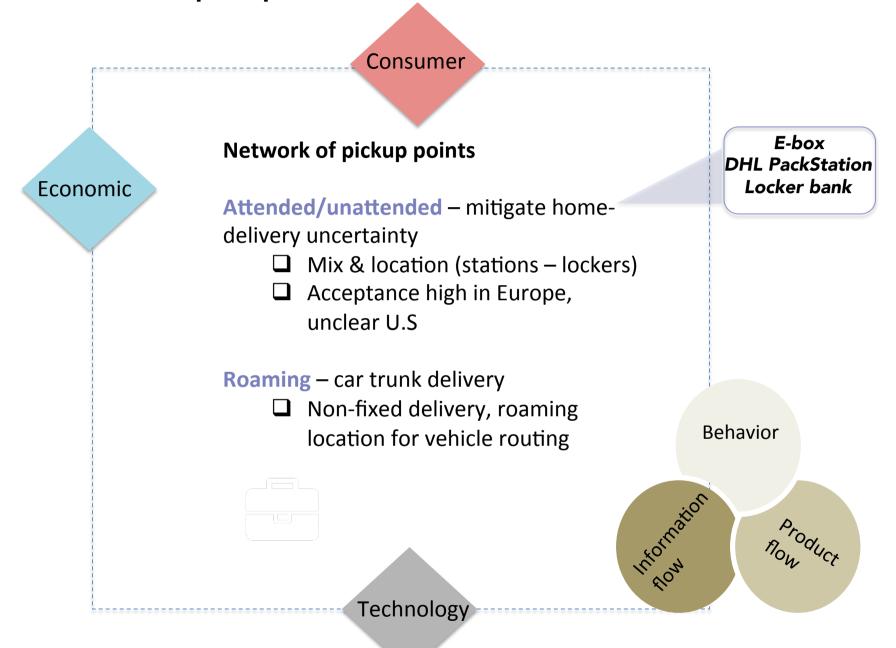

#### Panel discussion

#### Business Advisory Committee Meeting April 21, 2016

# A research perspective on new tools to facilitate crowd sourced package delivery

## Amanda Stathopoulos CEE Northwestern



**M<sup>C</sup>Cormick** 

Northwestern Engineering

Trends & Challenges for urban delivery



#### Trends & Challenges for urban delivery



#### Research: Innovative pick-ups



### **Research: Overlapping flows**



### **Research: Cooperation & New modes**



#### Research: Matching delivery - carrier



#### Modelling and optimizing a new system – interdisciplinary challenge

PFI:BIC - Smart CROwdsourced Urban Delivery (CROUD)