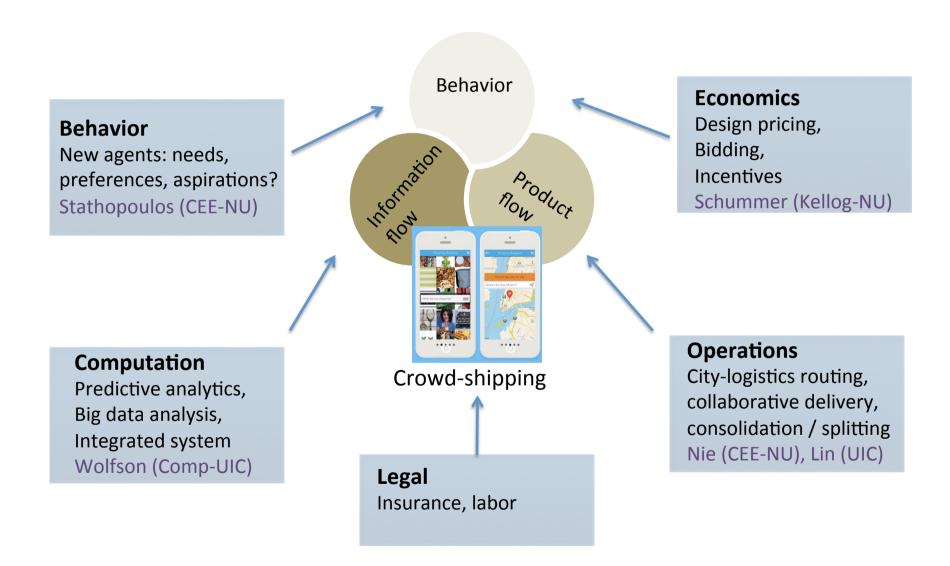

#### Modelling and optimizing a new system – interdisciplinary challenge

PFI:BIC - Smart CROwdsourced Urban Delivery (CROUD)