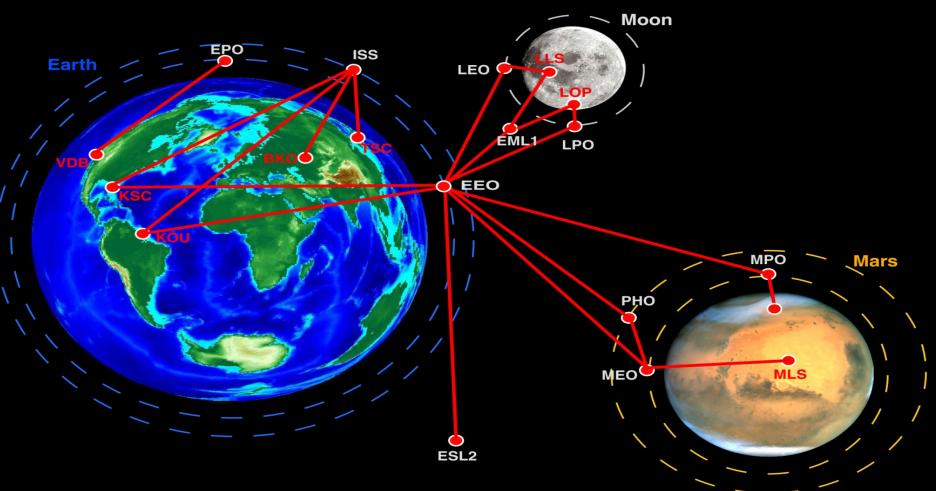

#### **Interplanetary Logistics for NASA**

Interplanetary Supply Chain Network

Earth, Moon, Mars are shown in correct relative size, interplanetary distances are not to size

- Gang scheduling
  - Just started
- Gangs are teams of maintenance workers
- Several times in a year are relocated
- Efficient way for
  - Relocating gangs
  - Scheduling day shifts
- Transportation Center an important link