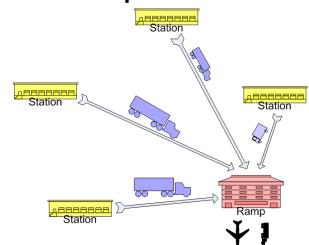

## FedEx Express

- Move packages from local stations to ramps
- Streamline
  - Flow of packages
  - Transportation costs
  - Sorting
- Started as proof of concept
  - Significant potential savings revealed
- Current status
  - From proof of concept to production
  - FedEx committed to deploy internally