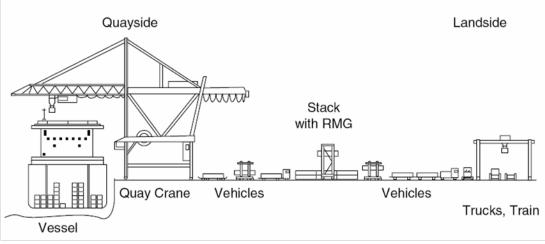

- Northwest Airlines
  - Aircraft management
- Port of Singapore: PSA Singapore
  - Quay crane operations
- American Airlines, United Airlines (sponsored my Ph.D. thesis)
  Quayside
- IDOT