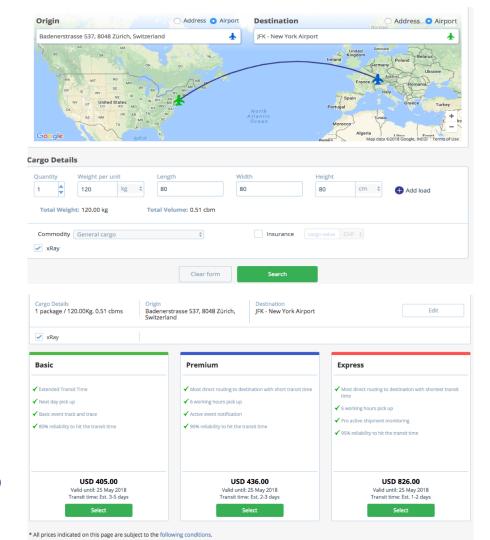

### **Online Sales**

- Shippers want to go online and search for a quote – just like you would with a PAX service – not wait hours or days for quotes
- Industry leaders like K&N, DHL, Agility, Geodis, and Panalpina have launched online quoting tools
- Systems like WebCargo are needed to autoconvert buy rates to sell rates and intelligently return accurate pricing / service levels and monitor customer interaction and results