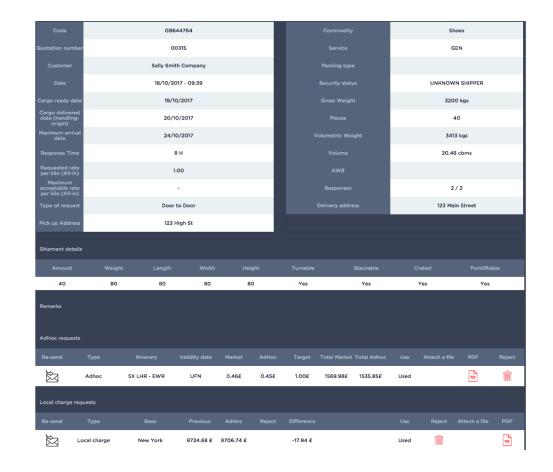

# Adhoc / Spot Pricing

- Adhoc quoting is largely over the phone, or by email. Airlines don't receive the info they need to quote forwarders, and forwarders waste time trying to collect and compare quotes
- Adhoc quoting can be automated. Forwarders send spot requests to carriers or to agents for spot quotes, and carriers or agents can reply to a simple e-form with answers.
- Easy to understand, complete, traceable data for all parties.

| QUOTATION | 00356           | DATE 17/04/2    | 2018 | COMPANY  | WebCargoUK Demo        |  |
|-----------|-----------------|-----------------|------|----------|------------------------|--|
| FROM      | . 0             | то              | _    | AGENT    | Wayne Tyndall          |  |
| LHI       | R 🖗             | NR <sup>.</sup> | Г    | PHONE    | +44 (0) 20 812 36381   |  |
| London    |                 | Tokyo           |      | EMAIL    | wayne@webcargonet.com  |  |
| VALIDITY  | 17/04/2018 - 30 | 04/2018         |      | CUSTOMER | Sally Smith Company    |  |
| WEIGHT    | 800 Kg / 5.12 m | 3 (CW 853 Kg)   |      | PERSON   | Sally Smith            |  |
| INCOTERM  | DAP             |                 |      | PHONE    | +44 208 123 4556       |  |
| SERVICE   | Door to Door    |                 |      | EMAIL:   | sally@sallysmith.co.uk |  |
|           |                 |                 |      | ADDRESS  | White House            |  |
|           |                 |                 |      |          | TW14 0RN, London       |  |
|           |                 |                 |      |          |                        |  |

| Weight |        | Width  | Height | Gross Weight      | 800  |
|--------|--------|--------|--------|-------------------|------|
| 80 kgs | 80 cms | 80 cms | 80 cms | Volumetric Weight | 853  |
|        |        |        |        | Chargeable weight | 853  |
|        |        |        |        | Volume            | 5.12 |
|        |        |        |        | Pieces            | 10   |

#### **Charges in London**

| Service                    | Rate                     | Units         | Total   |
|----------------------------|--------------------------|---------------|---------|
| Screening                  | £0.13 / Kg   Min: £25.00 | 853 Kg        | £110.89 |
| Customs                    | £8.50 / Shipment         | 1 Shipment    | £8.50   |
| - Surcharge                | 20.000%                  | 8.50          | £1.70   |
| Collection/Delivery - tw14 | £43.41 / Shipment        | 1.00 Shipment | £43.41  |
| Documents                  | £50.00 / Shipment        | 1 Shipment    | £50.00  |
| Total                      |                          |               | £214.50 |

#### **Airfreight rates**

| Product  | Transit time | То  | Via     | Freight |      |       | Risk  | Freight | Surcharges | Validity | Currency | Total   |
|----------|--------------|-----|---------|---------|------|-------|-------|---------|------------|----------|----------|---------|
| Economy  | 5-7 Days     | NRT |         | +500kg  | 1.00 | Allin | Allin | 853.00  | Allin      | UFN      | GBP/kg   | £853.00 |
| Deferred | 3-4 Days     | NRT | SGN,HAN | +500kg  | 1.10 | Allin | Allin | 938.30  | Allin      | UFN      | GBP/kg   | £938.30 |
| Premium  | 1-2 Days     | NRT | MNL     | +500kg  | 1.10 | Allin | Allin | 938.30  | Allin      | UFN      | GBP/kg   | £938.30 |