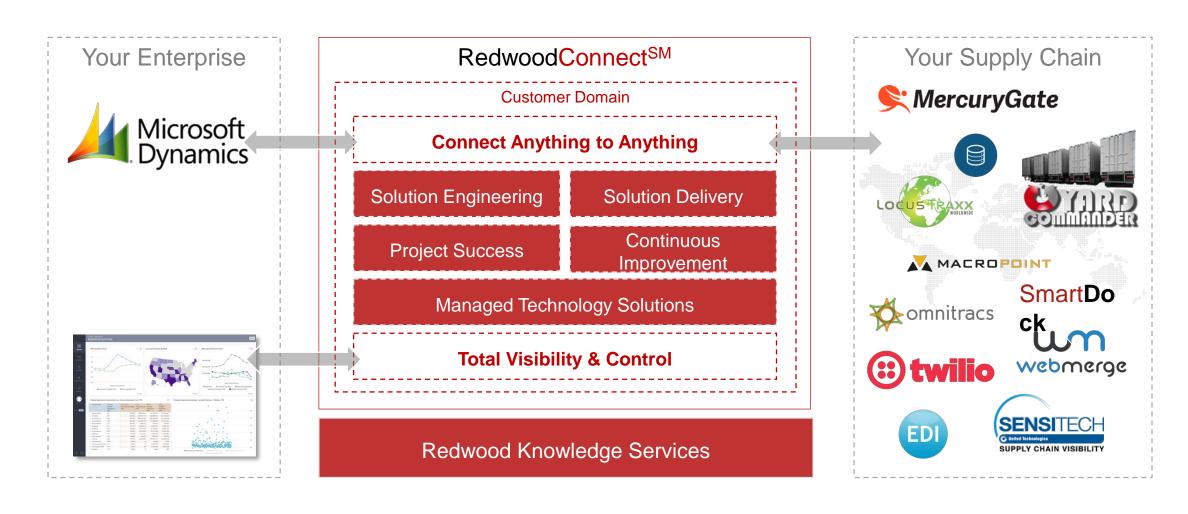

#### RedwoodConnect<sup>SM</sup>

**Customer Solution** 

Need for supply chain & technology best-practices

# Redwood Supply Chain Solutions

We make our customers great by enabling them to focus on key priorities and business initiatives, not software or code.

Redwood Logistics simplifies the broad scope problem of modernizing your supply chain and strategically leveraging the cloud. The **RedwoodConnect**<sup>SM</sup> supply chain integration platform enables our **Knowledge Services** team to deploy best-in-class solutions with quality, flexibility and price predictability. We provide the expertise to make your supply chain digital transformation a zero friction initiative so all attention remains focused on your core business goals.

RedwoodConnect<sup>SM</sup> enables customer success by quickly deploying powerful & innovative solutions for strategic business use-cases, not by building infrastructure or writing code.

### How we do it. Our Products & Services

Redwood **Knowledge Services** is the professional services arm of Redwood Logistics, where our technology and supply-chain experts work to design & deliver transformative solutions.

Redwood**Connect**<sup>SM</sup> enables low-friction B2B, A2A and B2BC via next-generation cloud solutions for large enterprises.

Redwood**Insight**<sup>SM</sup> provides analytical visibility to every piece of data that runs through our APIs with massively scalable cloud data warehouse and business intelligence solutions.