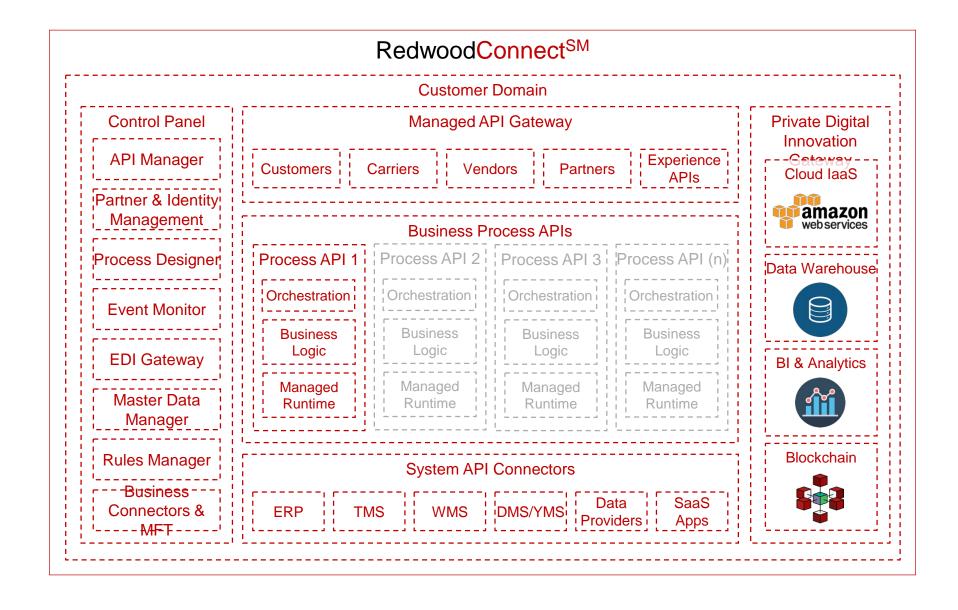

# Redwood Supply Chain Solutions

We make our customers great by enabling them to focus on key priorities and business initiatives, not software or code.

Redwood Logistics simplifies the broad scope problem of modernizing your supply chain and strategically leveraging the cloud. The **RedwoodConnect**<sup>SM</sup> supply chain integration platform enables our **Knowledge Services** team to deploy best-in-class solutions with quality, flexibility and price predictability. We provide the expertise to make your supply chain digital transformation a zero friction initiative so all attention remains focused on your core business goals.

RedwoodConnect<sup>SM</sup> enables customer success by quickly deploying powerful & innovative solutions for strategic business use-cases, not by building infrastructure or writing code.

### How we do it. Our Products & Services

Redwood **Knowledge Services** is the professional services arm of Redwood Logistics, where our technology and supply-chain experts work to design & deliver transformative solutions.

Redwood**Connect**<sup>SM</sup> enables low-friction B2B, A2A and B2BC via next-generation cloud solutions for large enterprises.

Redwood**Insight**<sup>SM</sup> provides analytical visibility to every piece of data that runs through our APIs with massively scalable cloud data warehouse and business intelligence solutions.

Redwood**GraphChain**<sup>SM</sup> combines blockchain technology with our proven connectivity and visibility solutions to help **FUTURE PROOF** our customers.