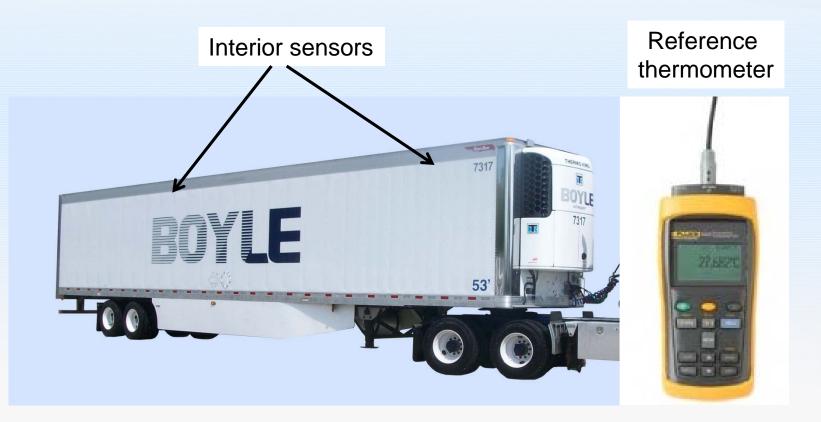

## CALIBRATE SENSORS REGULARLY

## THERMAL MAPPING, VALIDATION

#### Thermometer locations

- 30 data loggers placed in trailer
- Temp unit run for 24 hr period
- Data downloaded, analyzed
- 30 page study & report
- Proves thermal efficiency is equally distributed