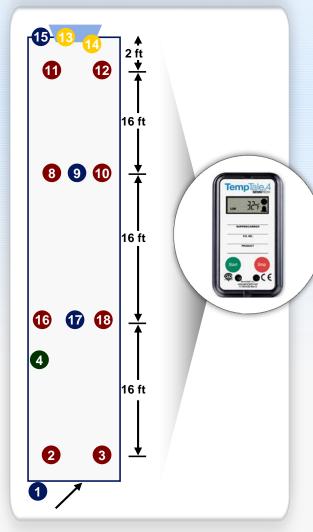

## THERMAL MAPPING, VALIDATION

#### Thermometer locations

- 30 data loggers placed in trailer
- Temp unit run for 24 hr period
- Data downloaded, analyzed
- 30 page study & report
- Proves thermal efficiency is equally distributed