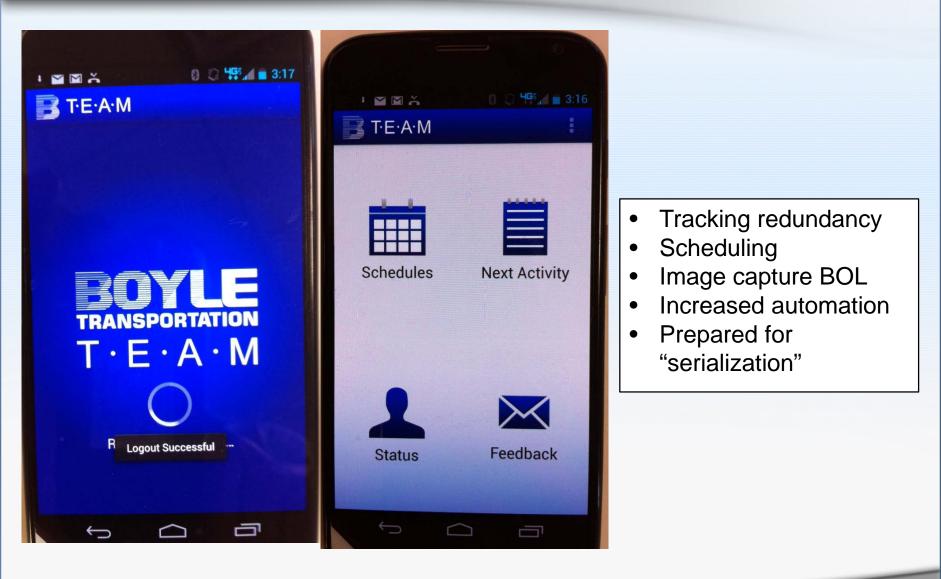

least, VA                     |                   |
| 2/27/12 10:35 | trailer tracking            | 1.7M NW of Energy,VA          | Door Close        |
| 2/27/12 10:41 | Order Picked Up             | VA                            |                   |
| 2/27/12 10:42 | Temperature reading         | 1.8M NW of <b>Example</b> ,VA | 69.2 °F (20.7 °C) |
| 2/27/12 10:57 | Temperature reading         | 2.6M NE of <b>Cont</b> ,VA    | 69.6 °F (20.9 °C) |
| 2/27/12 11:12 | Temperature reading         | 2.4M SE of Madison Heights,VA | 69.8 ºF (21.0 °C) |
| 2/27/12 11:27 | Temperature reading         | 1.6M SE of Clifford,VA        | 69.9 °F (21.1 °C) |
| 2/27/12 11:42 | Temperature reading         | 2.3M NE of Lovingston,VA      | 70.3 ºF (21.3 ºC) |

# GPS-ENABLED SMARTPHONES & PROPRIETARY APP





# **INVEST IN PEOPLE & THEY WILL PERFORM**





## **Practices**

Strict qualifications & training
Guaranteed wages & benefits
Actively recruit military veterans
Align incentives with customer





## **Results**

- ✓ 9% turnover vs. industry average 100%
- Superior safety & security
- ✓ Greater reliability & expertise
  - "Patriotic Employer" award from DoD