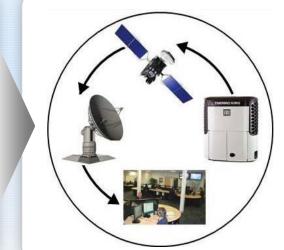

# SUPPLY CHAIN INTEGRITY

In-transit

visibility

Plannee

ALERT out of route

- Company fleet and professional drivers teams
- No brokering or independent contractors
- 5 minute GPS updates (most carriers  $\rightarrow$  hourly)
- Tractor & trailer tracking with door sensors
- Wired & wireless emergency buttons
- Company-issued smart phones
- Geo-fenced route monitoring
- 24/7 Ops Center support

# IN-TRANSIT TEMPERATURE MONITORING

- Redundant monitoring (incab & 24/7 Ops Center)
- Real time excursion alerts
- Instantly viewable on web by authorized parties
- Downloadable to PDF