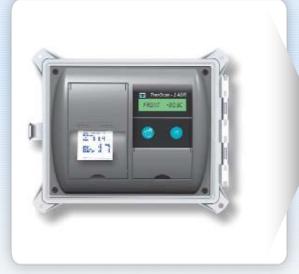

#### **Onboard Printer**

- Paper receipt
- Passive recorder
- Retention depends on dockworker
- Paper jams

**Data Logger** 

- Downloadable by consignee
- Passive recorder
- Must be programmed
- Excursion info too late
- Complicated handling