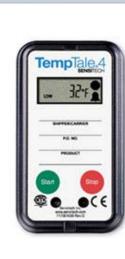

#### **Onboard Printer**

- Paper receipt
- Passive recorder
- Retention depends on dockworker
- Paper jams

**Data Logger** 

- Downloadable by consignee
- Passive recorder
- Must be programmed
- Excursion info too late
- Complicated handling