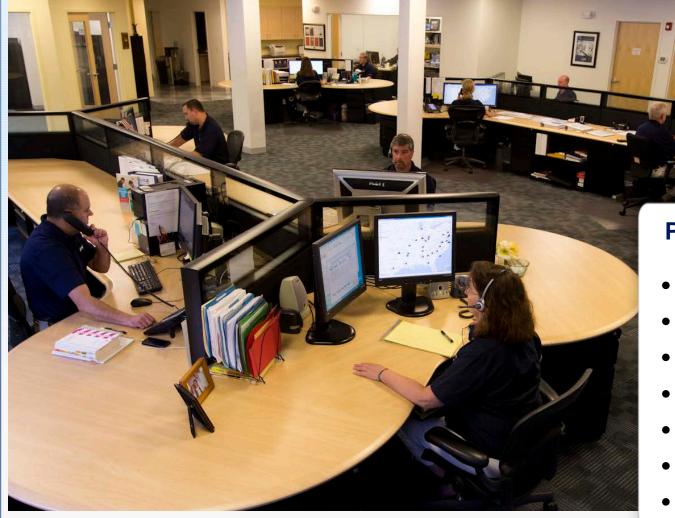

# 24/7 STAFFING AND EXCEPTION MANAGEMENT

#### **Proactive alerts**

- Late ETA
- Route geo-fence
- Temp out of range
- Temp not reporting
- Position not updating
- Trailer doors open
- Trailer disconnect