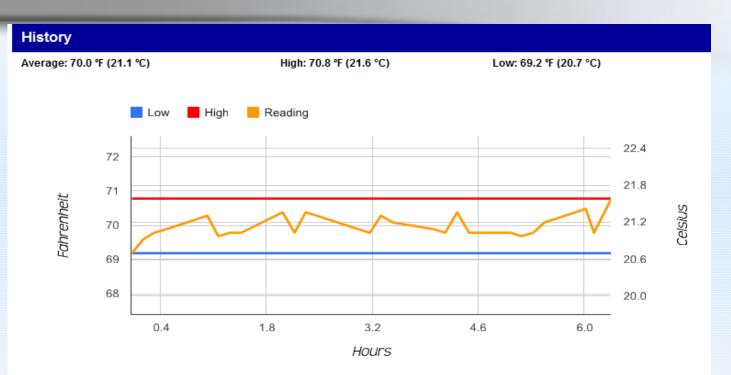

## SHIPMENT TEMPERATURE HISTORY

| Date Time ET  | Activity Type               | Location                      | Message Detail    |
|---------------|-----------------------------|-------------------------------|-------------------|
| 2/27/12 08:18 | Order Accepted              |                               | new order created |
| 2/27/12 09:51 | Arrived at Pick Up Location | least, VA                     |                   |
| 2/27/12 10:35 | trailer tracking            | 1.7M NW of Energy,VA          | Door Close        |
| 2/27/12 10:41 | Order Picked Up             | VA                            |                   |
| 2/27/12 10:42 | Temperature reading         | 1.8M NW of <b>Example</b> ,VA | 69.2 °F (20.7 °C) |
| 2/27/12 10:57 | Temperature reading         | 2.6M NE of <b>Cont</b> ,VA    | 69.6 °F (20.9 °C) |
| 2/27/12 11:12 | Temperature reading         | 2.4M SE of Madison Heights,VA | 69.8 ºF (21.0 °C) |
| 2/27/12 11:27 | Temperature reading         | 1.6M SE of Clifford,VA        | 69.9 °F (21.1 °C) |
| 2/27/12 11:42 | Temperature reading         | 2.3M NE of Lovingston,VA      | 70.3 ºF (21.3 ºC) |