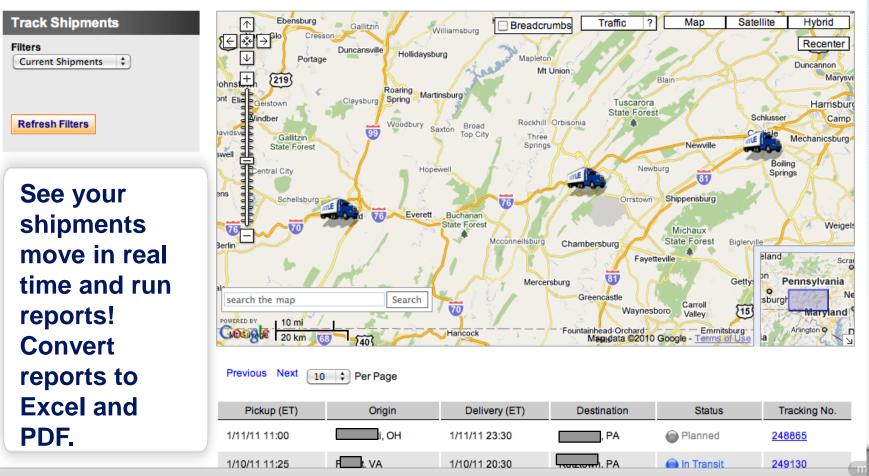

# SUPPLY CHAIN INTEGRITY

In-transit

visibility

Plannee

ALERT out of route

- Company fleet and professional drivers teams
- No brokering or independent contractors
- 5 minute GPS updates (most carriers  $\rightarrow$  hourly)
- Tractor & trailer tracking with door sensors
- Wired & wireless emergency buttons
- Company-issued smart phones
- Geo-fenced route monitoring
- 24/7 Ops Center support

## **CUSTOMER ACCESS TO INFORMATION**

**Customer Portal** 

Welcome, dmarcillo Sign Out

Admin | Help

#### **Current Shipments**

Current Shipments are shipments that have been picked up, planned or delivered within 24 hours.